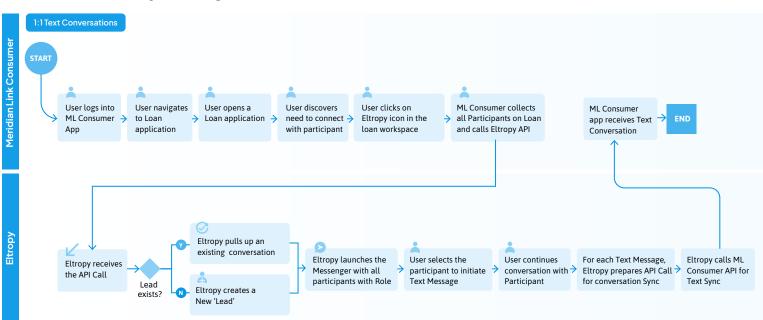

# Seamless Integration

No more switching tabs. Eltropy works directly from within the MeridianLink environment.