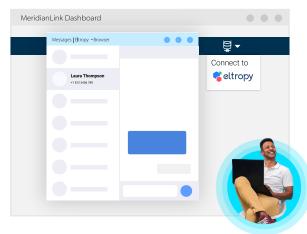

Stay complaints by auto-syncing Text history to MeridianLink & Encompass

Reduce loan application drop-offs by Automated "Pizza Tracker" type alerts based on milestones

Send smart reminders to reduce delinquency

#### **Reduced Loan Abandonment Rate**

Integrate Eltropy with your LOS and send automated notifications and reminders from within your LOS to keep the members & customers up-to-date on their loan milestones.