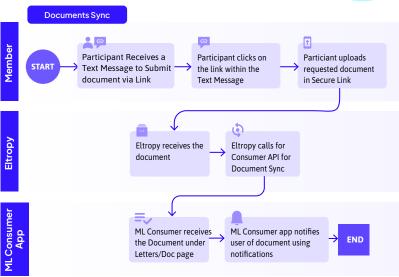

ur members & customers engaged & motivated with virtual video meetings at the right loan origination milestones.

## **Happy Loan Servicing**

Send smart reminders to reduce delinquency rates. Send automated milestone messages and educational messages to keep the members & customers loyal to your

MeridianLink and Eltropy coming together under one platform is like having your right hand and left hand working at the same speed, on the same page, in the same book. It was our top priority

at Natco to make this integration successful and Eltropy made it really simple.



**Kimberly Davis** Director of Sales & Service

# Workflow for every LOS Digital Communication Use Case



# Seamless Integration

No more switching tabs. Eltropy works directly from within the MeridianLink environment.