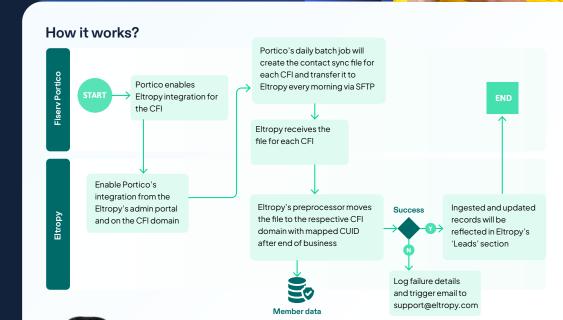

## **Core Data Processing Integration**

Eltropy and Fisery join forces to empower community financial institutions' digital conversations by delivering speed, responsiveness, and accessibility. By integrating Eltropy's technology with Fiserv Portico, CFIs can sync contacts and send promotional texts and engage in 1:1 conversations. Enabling secure, efficient interactions across departments like Lending, Collections, Sales, Marketing and Internal Communications for heightened engagement and operational excellence.